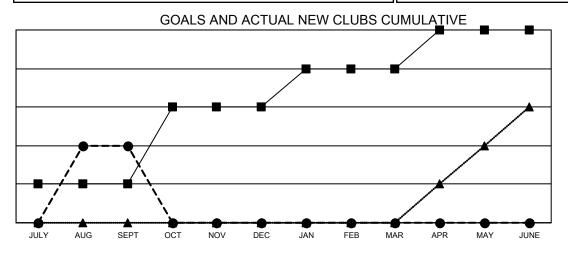

- CURRENT YEAR GOALS FOR NEW CLUBS
- ● CURRENT YEAR ACTUAL NEW CLUBS
- ▲ LAST YEAR ACTUAL NEW CLUBS