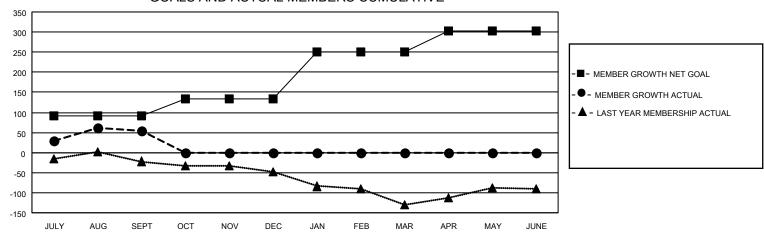

## GOALS AND ACTUAL MEMBERS CUMULATIVE

| DROPPED CLUBS: 1 |    | 37 CLUBS OF 114 ADDED 1 OR | GENDER DISTRIBUTION               |                |  |
|------------------|----|----------------------------|-----------------------------------|----------------|--|
|                  |    | MORE NEW MEMBERS           | MALE                              | 1,824 (65.03%) |  |
|                  |    |                            | FEMALE                            | 980 (34.94%)   |  |
| DROPPED MEMBERS  |    |                            | NON BINARY                        | 1 (0.04%)      |  |
| DECEASED         | 7  |                            | PREFER NOT TO ANSWER              | 0 (0.00%)      |  |
| CLUB CANCELLED   | 0  |                            | TOTAL FAMILY UNIT MEMBERS         | 484            |  |
| OTHER            | 60 | CLICK HERE FOR CUMULATIVE  | TOTAL PAINILY UNIT MEMBERS        | 404            |  |
| TOTAL            | 67 | MEMBERSHIP DATA            | FAMILY MEMBERS PAYING HAL<br>DUES | F 248          |  |